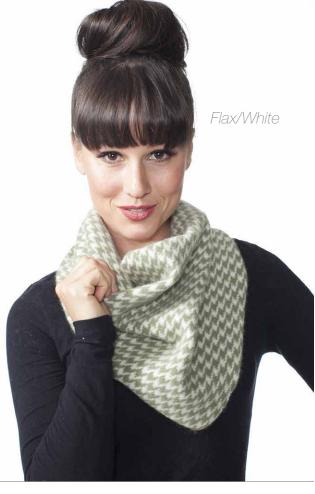

# **A317** Houndstooth Muffler Flax/White, Black/White, Natural/Gravel

Classic fine tooth muffler for an instant city or country style. It's the little things that make a difference. A perfect gift.

Aviator