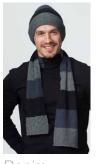

# **A712** Merge Striped Beanie **A716** Merge Striped Scarf

Black/Gravel, Flax/Gravel, Natural/Gravel

The use of a muted colour combination gives an understated grungy feel.

Fuchsia

Teal

Black-Natural