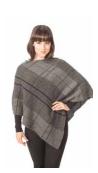

#### W641 Blanket Coat

One Size - Black, Riverstone

Classic, timeless and totally versatile. Throw over anything to dress up.

Abstract

*Aztec* 

Chevron

W753 Chevron Jacket

SMLXLXXL

Abstract, Aztec, Chevron

Possumdown's signature jacket is back. Classic Black with a great collar and cuff detail. Pockets keep it practical and the shape will flatter everyone.