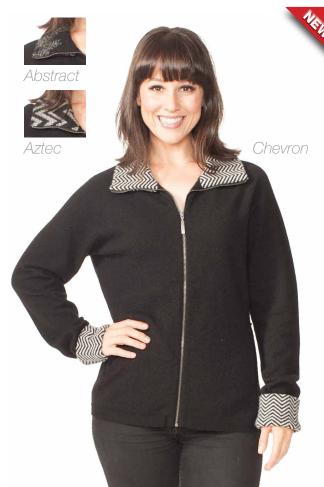

#### W641 Blanket Coat

One Size - Black, Riverstone

Classic, timeless and totally versatile. Throw over anything to dress up.

Abstract

*Aztec* 

Chevron

W753 Chevron Jacket

SMLXLXXL

Abstract, Aztec, Chevron

Possumdown's signature jacket is back. Classic Black with a great collar and cuff detail. Pockets keep it practical and the shape will flatter everyone.