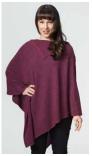

Black

Denim

Flax

Natural

Riverstone

Ruby

Wine

W409 Cable Poncho - One Size Amethyst, Aviator, Black, Denim, Flax, Fuchsia, Natural, Riverstone, Ruby, Teal, Wine

Add a splash of colour to any emsemble. This is a take anywhere, never be without piece. It's large enough for superior warmth but still light. The perfect travel companion.

**Amethyst** 

Aviator

Fuchsia