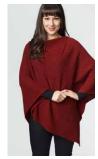

Black

Denim

Flax

Natural

Riverstone

Ruby

Wine

W409 Cable Poncho - One Size Amethyst, Aviator, Black, Denim, Flax, Fuchsia, Natural, Riverstone, Ruby, Teal, Wine

Add a splash of colour to any emsemble. This is a take anywhere, never be without piece. It's large enough for superior warmth but still light. The perfect travel companion.

**Amethyst** 

Aviator

Fuchsia