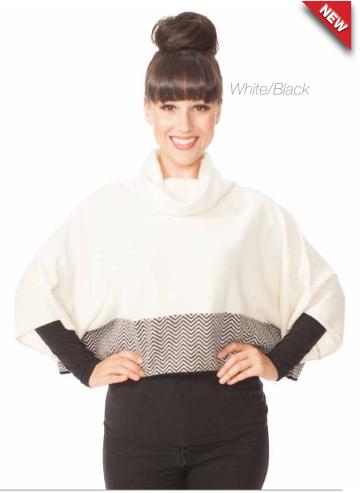

#### W764 Chevron Cropped Jumper

One Size - Black/White, White/Black, White/Fuchsia, White/Natural, White/Teal

Wear these with leggings and boots and your day is going to be fabulous. Layer up with a long line top underneath for a great bodyline.