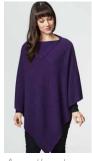

Black

Denim

Flax

Natural

Riverstone

Ruby

Wine

W409 Cable Poncho - One Size Amethyst, Aviator, Black, Denim, Flax, Fuchsia, Natural, Riverstone, Ruby, Teal, Wine

Add a splash of colour to any emsemble. This is a take anywhere, never be without piece. It's large enough for superior warmth but still light. The perfect travel companion.

**Amethyst** 

Aviator

Fuchsia