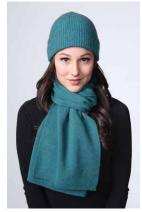

#### W650 Highland Poncho

One Size - Flax, Natural, Riverstone, Ruby, Teal

A twist on our ever popular long poncho. Easy to wear, with great style.

Black

Riverstone