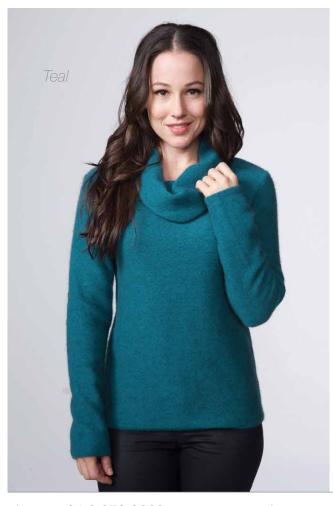

#### **W729** Long Sleeve Cowl Neck Jumper S M L XL XXL - Amethyst, Aviator, Black, Fuchsia, Teal

The flattering wide cowl suits a bigger bust as well as those who can't wear high necks.

Natural

Flax Fuchsia