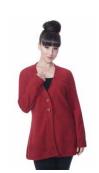

## women's wear

Black

Natural

Riverstone

Ruby

**W765** New Hour Glass Cardigan S M L XL XXL - Black, Denim, Natural, Riverstone, Ruby

A contemporary version of an old favourite. Classically styled, this garment is very flattering on.