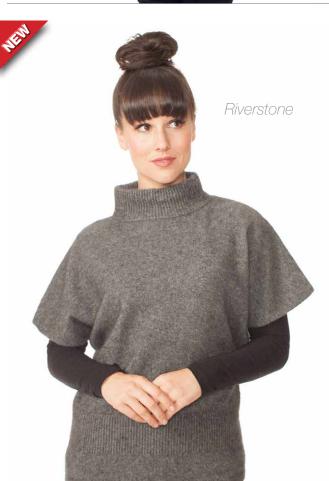

## women's wear

Black

W763 Sleeveless Tank S M L XL XXL - Black, Riverstone

A contemporary trans-seasonal piece. Layer it up or throw over a top to add warmth and style.

Aviator Flax

Wine

Riverstone

W362 Beaujolais