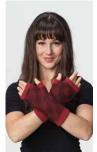

#### A719 Fingerless Gloves

S/M - L/XL - Amethyst, Aviator, Black, Denim, Flax, Fuchsia, Ruby, Natural, Riverstone, Teal, Wine

Super-stretchy ensures a comfortably snug fit. The convenience of just two sizes takes the guess work out of buying for a friend.