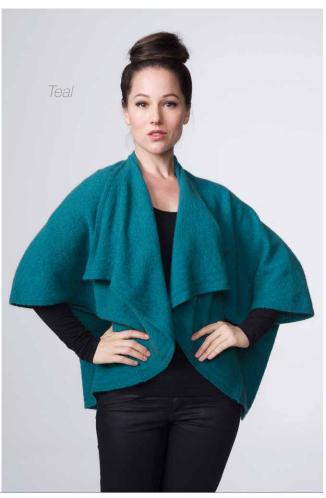

ic, timeless and totally versatile. Throw over anything to dress up.



Abstract



*Aztec* 



Chevron



W753 Chevron Jacket

SMLXLXXL

Abstract, Aztec, Chevron

Possumdown's signature jacket is back. Classic Black with a great collar and cuff detail. Pockets keep it practical and the shape will flatter everyone.



## women's wear









Black

Flax

Rubv

**W326** Golf Jacket S M L XL XXL - Black, Flax, Ruby

Zip into warm weekends with a sporty twist.





Aviator



Black



Fuchsia

**W757** Cable V Neck Cardigan S M L XL XXL - Aviator, Black, Fuchsia, Ruby

Timeless, elegant, effortless. Neatly shaped keeping it classically feminine.



Amethyst









Fuchsia



Natural



Riverstone



Ruby



A versatile wardrobe essential. Wear it long or short to create a different look.





Amethyst



**Aviator** 





Natural



Riverstone



Ruby



Teal







## women's wear











Black/Red

Black/White

Denim/White

Natural/Black

W417 Fern Wrap One Size Black/Red, Black/White, Denim/White, Natural/Black, Natural/White, Flax/White



The delicate fern pattern adds finesse to this generously long wrap. The silver and ponga ferns native to NZ provide habitats for our natural fauna. When you take home Possumdown you're helping to protect that environment. Perfect for travel and doubles as a knee rug or flight blanket.













Black

Denim

Flax







Natural

Riverstone

Ruby

Wine

W409 Cable Poncho - One Size Amethyst, Aviator, Black, Denim, Flax, Fuchsia, Natural, Riverstone, Ruby, Teal, Wine

Add a splash of colour to any emsemble. This is a take anywher