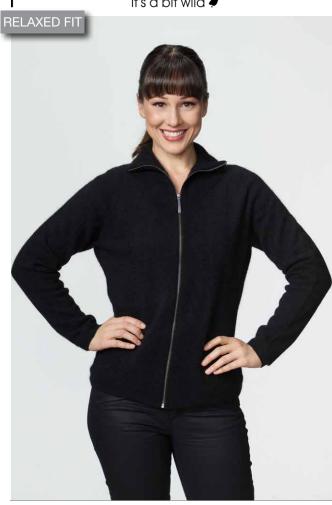

en's wear











Black

Natural

Riverstone

Ruby

**W765** New Hour Glass Cardigan S M L XL XXL - Black, Denim, Natural, Riverstone, Ruby

A contemporary version of an old favourite. Classically styled, this garment is very flattering on.









Black

Denim

Teal

#### W752 Roll Neck Tunic

S M L XL XXL - Black, Denim, Riverstone, Teal

Weekend or office. Layered or solo.







Riverstone



#### W641 Blanket Coat

One Size - Black, Riverstone

Classic, timeless and totally versatile. Throw over anything to dress up.



Abstract



*Aztec* 



Chevron



W753 Chevron Jacket

SMLXLXXL

Abstract, Aztec, Chevron

Possumdown's signature jacket is back. Classic Black with a great collar and cuff detail. Pockets keep it practical and the shape will flatter everyone.



## women's wear









Black

Flax

Rubv

**W326** Golf Jacket S M L XL XXL - Black, Flax, Ruby

Zip into warm weekends with a sporty twist.





Aviator



Black



Fuchsia

**W757** Cable V Neck Cardigan S M L XL XXL - Aviator, Black, Fuchsia, Ruby

Timeless, elegant, effortless. Neatly shaped keeping it classically feminine.



Amethyst









Fuchsia



Natural



Riverstone



Ruby



A versatile wardrobe essential. Wear it long or short to create a different look.





Amethyst



**Aviator** 





Natural



Riverstone



Ruby



Teal







## women's wear











Black/Red

Black/White

Denim/White

Natural/Black

W417 Fern Wrap One Size Black/Red, Black/White, Denim/White, Natural/Black, Natural/White, Flax/White



The delicate fern pattern adds finesse to this generously long wrap. The s