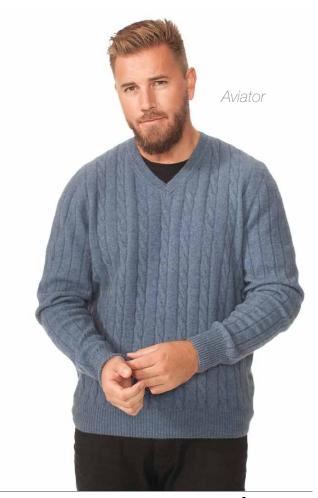

Riverstone

Ruby

W751 Ladies V Neck Jumper

SMLXLXXL

Aviator, Black, Flax, Fuchsia, Natural, Riverstone, Ruby, Teal

You'll wonder how you ever coped without it. A perpetually versatile piece.

*Amethyst* 

**Aviator** 

Black

Fuchsia

Natural

Teal

Classic fine cables for elegant warmth. This piece doubles as weekend or work wear.