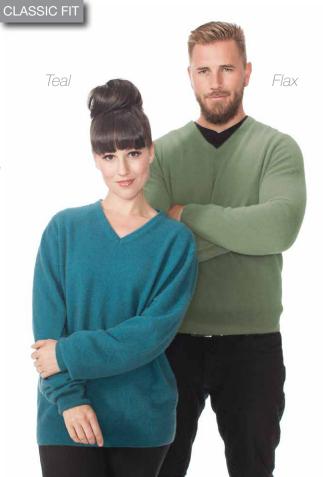

# WOMEN'S

W766 Long Abstract Coat S M L XL XXL - Black/Riverstone

Luxury at its best. Divinely warm with a felted feel. You'll want it to be cold every day of the year. The clever details keep it versatile.

phone: +64 9 273 9669 www.possumdown.co.nz

Black/ Riverstone

Two tone texture gives this blazer a classic vibe. The quirky addition of classy crystal buttons elevate it to a new level. But don't be scared to wear it with your favourite jeans!