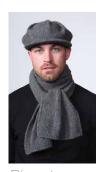

Black

Natural

Riverstone

A615 Textured Peak Cap A616 Textured Scarf Amethyst, Aviator, Black, Natural, Riverstone, Ruby

Ruby

A retro classic cap with the added bonus of warmth. Team it with the generous width matching scarf for maximum warmth and versatility.