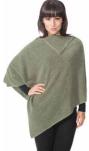

Natural

Riverstone

Ruby

W459 Long Poncho

One Size - Amethyst, Aviator, Black, Denim, Flax, Fuchsia, Natural, Riverstone, Ruby, Silver, Teal Envelope yourself in luxury. Accessorised or played down, these colours will take you anywhere.