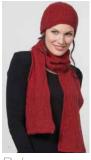

A714 Cable Beanie A715 Cable Button Scarf

Black, Natural, Riverstone

The one-sided turn up on the beanie gives it the versatility to be worn any way around. Fold down over the neck for extra warmth. The button scarf takes the guess work out of knotting it just-so.