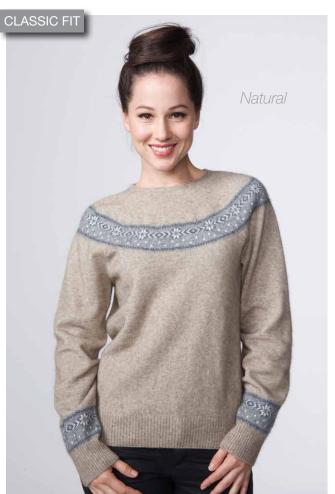

## women's wear

Black

Natural

# **W573** Tweed Coat with Fur Collar XS S M L - Black, Natural

Supreme quality, luxurious warmth. This investment piece has a timeless style that will never date.

Amethyst

Aviator

Black

Fuchsia