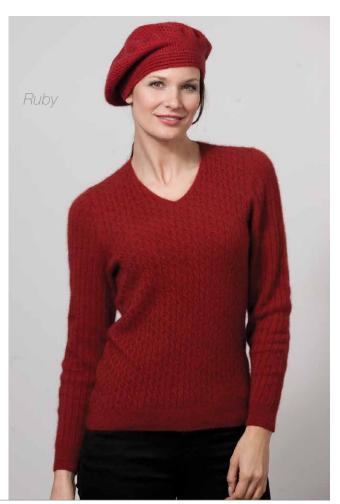

Riverstone

Ruby

W751 Ladies V Neck Jumper

SMLXLXXL

Aviator, Black, Flax, Fuchsia, Natural, Riverstone, Ruby, Teal

You'll wonder how you ever coped without it. A perpetually versatile piece.

*Amethyst* 

**Aviator** 

Black

Fuchsia

Natural

Teal

Classic fine cables for elegant warmth. This piece doubles as weekend or work wear.