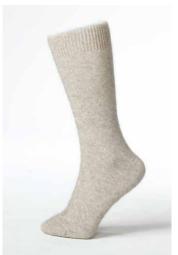

A500 Bushman's Friend

**A230** Cabin Mate Sock SMLXL - Black, Denim, Natural, Ruby Toasty toes all week long. Thin enough to wear with dress shoes.

**A311** Lifestyle Sock S M L XL - Black, Natural Once they're on you'll never want to take them off. So easy to wash and wear.