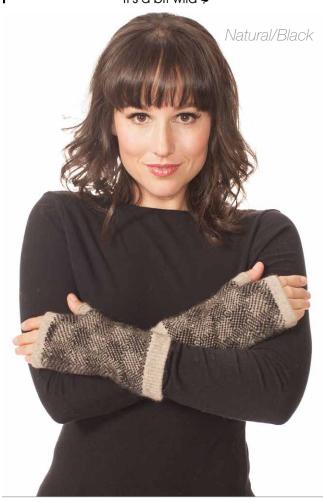

#### A004 Bush Check Glovelet

One Size - Natural/Black, Black/Riverstone, Ruby/Black

Free fingers, warm hands. Our old Kiwi favourite pattern. Take home a piece of Aotearoa.

Copper

Flax

Natural

Riverstone

Ruby