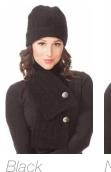

A714 Cable Beanie A715 Cable Button Scarf

Black, Natural, Riverstone

The one-sided turn up on the beanie gives it the versatility to be worn any way around. Fold down over the neck for extra warmth. The button scarf takes the guess work out of knotting it just-so.