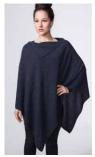

#### W650 Highland Poncho

One Size - Flax, Natural, Riverstone, Ruby, Teal

A twist on our ever popular long poncho. Easy to wear, with great style.

Black

Riverstone