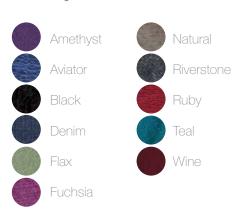

## women's wear

Black

Natural

# **W573** Tweed Coat with Fur Collar XS S M L - Black, Natural

Supreme quality, luxurious warmth. This investment piece has a timeless style that will never date.

Amethyst

Aviator

Black

Fuchsia

#### **W729** Long Sleeve Cowl Neck Jumper S M L XL XXL - Amethyst, Aviator, Black, Fuchsia, Teal

The flattering wide cowl suits a bigger bust as well as those who can't wear high necks.

Natural

Flax Fuchsia

Riverstone

Ruby

W751 Ladies V Neck Jumper

SMLXLXXL

Aviator, Black, Flax, Fuchsia, Natural, Riverstone, Ruby, Teal

You'll wonder how you ever coped without it. A perpetually versatile piece.

*Amethyst* 

**Aviator** 

Black

Fuchsia

Natural

Teal

Classic fine cables for elegant warmth. This piece doubles as weekend or work wear.