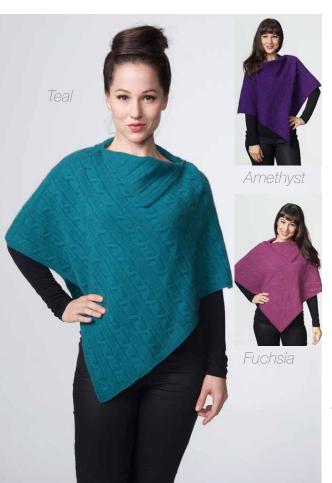

Black

Denim

Flax

Natural

Riverstone

Ruby

Wine

W409 Cable Poncho - One Size Amethyst, Aviator, Black, Denim, Flax, Fuchsia, Natural, Riverstone, Ruby, Teal, Wine

Add a splash of colour to any emsemble. This is a take anywhere, never be without piece. It's large enough for superior warmth but still light. The perfect travel companion.

**Amethyst** 

Aviator

Fuchsia