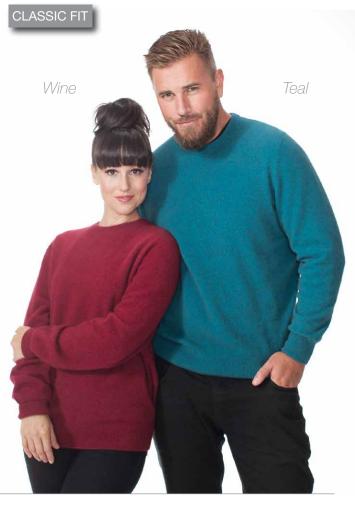

Riverstone

Ruby

W751 Ladies V Neck Jumper

SMLXLXXL

Aviator, Black, Flax, Fuchsia, Natural, Riverstone, Ruby, Teal

You'll wonder how you ever coped without it. A perpetually versatile piece.

*Amethyst* 

**Aviator** 

Black

Fuchsia

Natural

Teal

Classic fine cables for elegant warmth. This piece doubles as weekend or work wear.