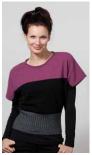

## women's wear

Black

Natural

Riverstone

Ruby

**W765** New Hour Glass Cardigan S M L XL XXL - Black, Denim, Natural, Riverstone, Ruby

A contemporary version of an old favourite. Classically styled, this garment is very flattering on.