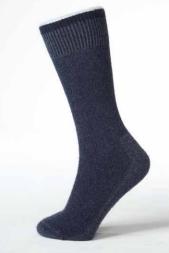

A500 Bushman's Friend

**A230** Cabin Mate Sock SMLXL - Black, Denim, Natural, Ruby Toasty toes all week long. Thin enough to wear with dress shoes.

**A311** Lifestyle Sock S M L XL - Black, Natural Once they're on you'll never want to take them off. So easy to wash and wear.

**A500** Bushman's Friend Sock SMLXL - Denim, Riverstone Thick and robust. Heavy duty warmth for the adventurous. One pair is never enough.

**K343** Flower Scarf **K346** Flower Beanie

Aviator, Fuchsia

Unsurpassed cuteness. Grandma's hand crocheted Possumdown flowers adorn this adorable beanie and scarf set.