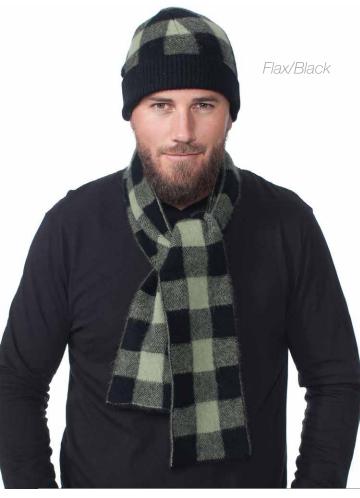

## M945 Bush Check Jacket

S M L XL XXL - Black/Natural, Black/Riverstone

Kiwi country classic. A timeless wardrobe addition for the outdoor man. Great for fishing, hunting or tramping. Double fabric means super warmth and superior dryness.