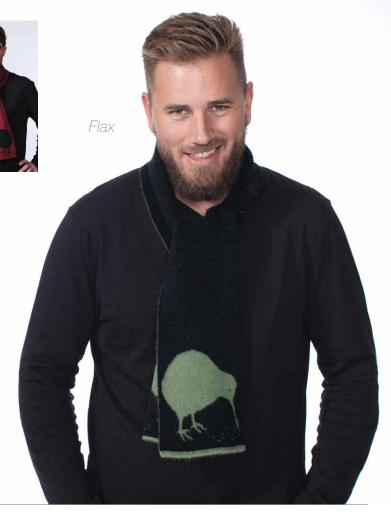

Black

Natural

Rubv

**A009** Kiwi Scarf Black, Flax, Natural, Ruby

Wear our national hero with warmth and pride. Wearing Possumdown helps protect these special little creatures.