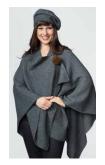

#### W641 Blanket Coat

One Size - Black, Riverstone

Classic, timeless and totally versatile. Throw over anything to dress up.

Abstract

*Aztec* 

Chevron

W753 Chevron Jacket

SMLXLXXL

Abstract, Aztec, Chevron

Possumdown's signature jacket is back. Classic Black with a great collar and cuff detail. Pockets keep it practical and the shape will flatter everyone.