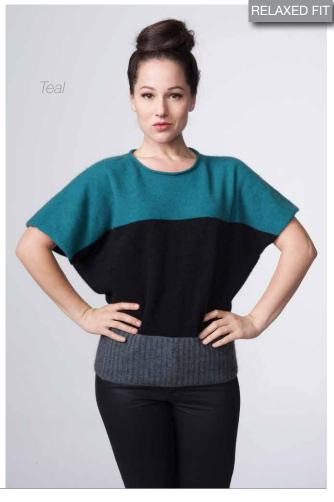

#### W764 Chevron Cropped Jumper

One Size - Black/White, White/Black, White/Fuchsia, White/Natural, White/Teal

Wear these with leggings and boots and your day is going to be fabulous. Layer up with a long line top underneath for a great bodyline.