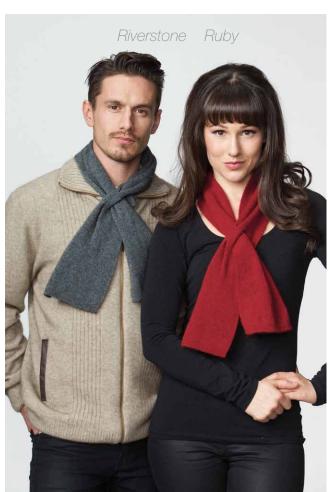

Riverstone

Ruby

W751 Ladies V Neck Jumper

SMLXLXXL

Aviator, Black, Flax, Fuchsia, Natural, Riverstone, Ruby, Teal

You'll wonder how you ever coped without it. A perpetually versatile piece.

*Amethyst* 

**Aviator** 