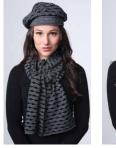

#### W764 Chevron Cropped Jumper

One Size - Black/White, White/Black, White/Fuchsia, White/Natural, White/Teal

Wear these with leggings and boots and your day is going to be fabulous. Layer up with a long line top underneath for a great bodyline.