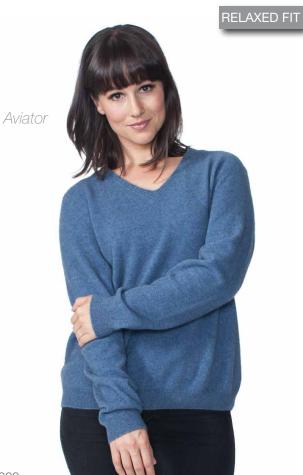

Riverstone

Ruby

W751 Ladies V Neck Jumper

SMLXLXXL

Aviator, Black, Flax, Fuchsia, Natural, Riverstone, Ruby, Teal

You'll wonder how you ever coped without it. A perpetually versatile piece.

*Amethyst* 

**Aviator** 

Black

Fuchsia

Natural

Teal

Classic fine cables for elegant warmth. This piece doubles as weekend or work wear.