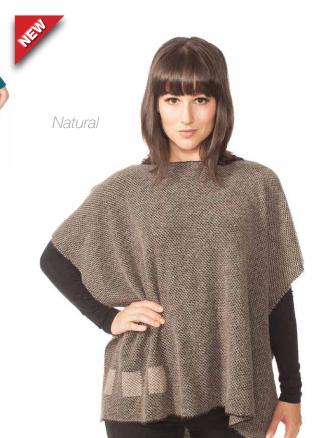

Natural

Riverstone

Teal

W758 Square Poncho

One Size - Natural, Riverstone, Teal

Clever, effortless comfort combining both fun and style.