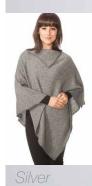

Natural

Riverstone

Ruby

W459 Long Poncho

One Size - Amethyst, Aviator, Black, Denim, Flax, Fuchsia, Natural, Riverstone, Ruby, Silver, Teal Envelope yourself in luxury. Accessorised or played down, these colours will take you anywhere.