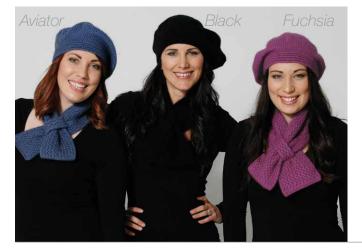

#### A239 Beret

Amethyst, Aviator, Black, Fuchsia, Natural, Riverstone, Ruby, Teal

Say au revoir to the cold and hello to style. Of all the hat styles, berets suit most.