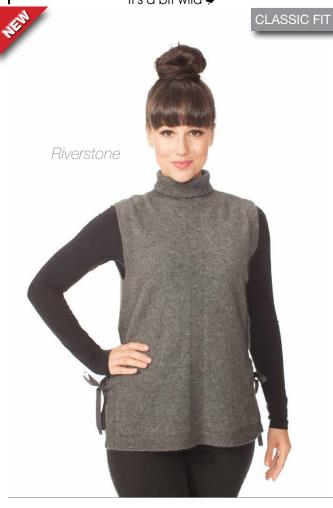

# WOMEN'S

W766 Long Abstract Coat S M L XL XXL - Black/Riverstone

Luxury at its best. Divinely warm with a felted feel. You'll want it to be cold every day of the year. The clever details keep it versatile.

phone: +64 9 273 9669 www.possumdown.co.nz

Black/ Riverstone

Two tone texture gives this blazer a classic vibe. The quirky addition of classy crystal buttons elevate it to a new level. But don't be scared to wear it with your favourite jeans!