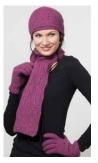

A714 Cable Beanie A715 Cable Button Scarf

Black, Natural, Riverstone

The one-sided turn up on the beanie gives it the versatility to be worn any way around. Fold down over the neck for extra warmth. The button scarf takes the guess work out of knotting it just-so.