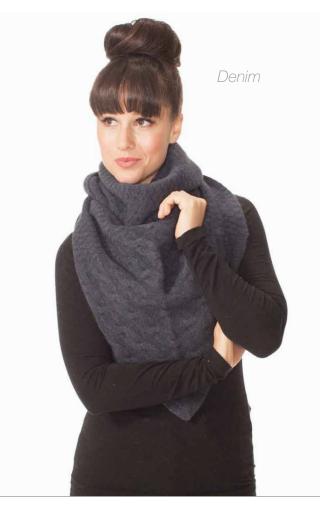

## women's wear

Black

Natural

Riverstone

Ruby

**W765** New Hour Glass Cardigan S M L XL XXL - Black, Denim, Natural, Riverstone, Ruby

A contemporary version of an old favourite. Classically styled, this garment is very flattering on.

Black

Denim

Teal

#### W752 Roll Neck Tunic

S M L XL XXL - Black, Denim, Riverstone, Teal

Weekend or office. Layered or solo.

Riverstone