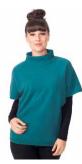

#### W764 Chevron Cropped Jumper

One Size - Black/White, White/Black, White/Fuchsia, White/Natural, White/Teal

Wear these with leggings and boots and your day is going to be fabulous. Layer up with a long line top underneath for a great bodyline.