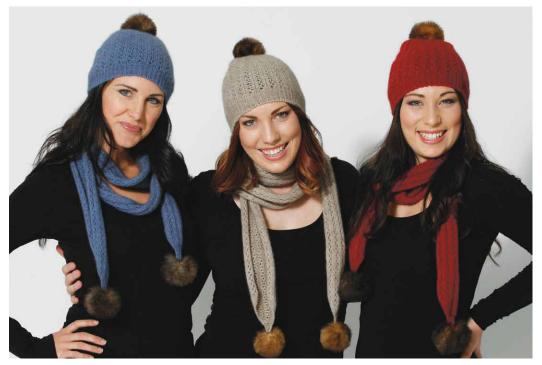

# **A712** Merge Striped Beanie **A716** Merge Striped Scarf

Black/Gravel, Flax/Gravel, Natural/Gravel

The use of a muted colour combination gives an understated grungy feel.

Fuchsia

Teal

Black-Natural