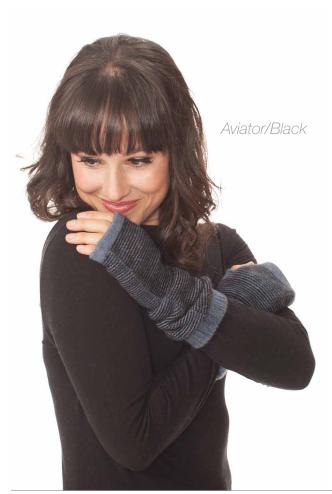

#### A719 Fingerless Gloves

S/M - L/XL - Amethyst, Aviator, Black, Denim, Flax, Fuchsia, Ruby, Natural, Riverstone, Teal, Wine

Super-stretchy ensures a comfortably snug fit. The convenience of just two sizes takes the guess work out of buying for a friend.