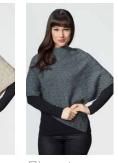

#### **W729** Long Sleeve Cowl Neck Jumper S M L XL XXL - Amethyst, Aviator, Black, Fuchsia, Teal

The flattering wide cowl suits a bigger bust as well as those who can't wear high necks.

Natural

Flax Fuchsia