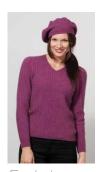

Riverstone

Ruby

W751 Ladies V Neck Jumper

SMLXLXXL

Aviator, Black, Flax, Fuchsia, Natural, Riverstone, Ruby, Teal

You'll wonder how you ever coped without it. A perpetually versatile piece.

*Amethyst* 

**Aviator** 

Black

Fuchsia

Natural

Teal

Classic fine cables for elegant warmth. This piece doubles as weekend or work wear.