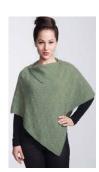

#### W650 Highland Poncho

One Size - Flax, Natural, Riverstone, Ruby, Teal

A twist on our ever popular long poncho. Easy to wear, with great style.

Black

Riverstone