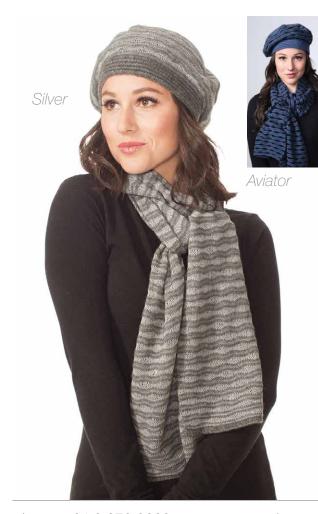

Natural

Riverstone

Ruby

W459 Long Poncho

One Size - Amethyst, Aviator, Black, Denim, Flax, Fuchsia, Natural, Riverstone, Ruby, Silver, Teal Envelope yourself in luxury. Accessorised or played down, these colours will take you anywhere.