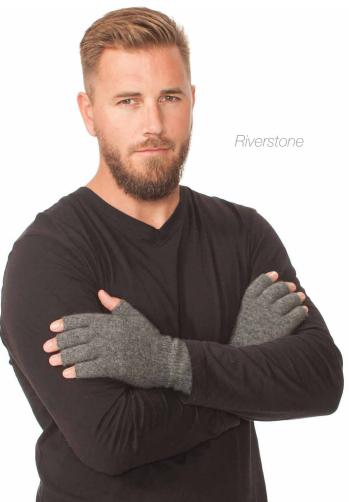

#### A124 Striped Glovelet

One Size - Aviator/Black, Ruby/Black, Natural/Black

Keep hands warm while fingers are free to play. Extra length for added warmth.

Amethyst
Aviator
Black
Denim
Flax
Wine
Natural
Riverstone
Ruby
Teal
Wine