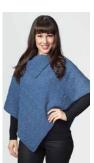

#### **W729** Long Sleeve Cowl Neck Jumper S M L XL XXL - Amethyst, Aviator, Black, Fuchsia, Teal

The flattering wide cowl suits a bigger bust as well as those who can't wear high necks.

Natural

Flax Fuchsia