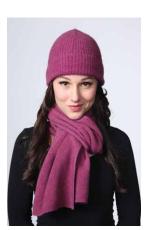

A714 Cable Beanie A715 Cable Button Scarf

Black, Natural, Riverstone

The one-sided turn up on the beanie gives it the versatility to be worn any way around. Fold down over the neck for extra warmth. The button scarf takes the guess work out of knotting it just-so.