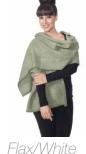

## women's wear

Black/Red

Black/White

Denim/White

Natural/Black

W417 Fern Wrap One Size Black/Red, Black/White, Denim/White, Natural/Black, Natural/White, Flax/White

The delicate fern pattern adds finesse to this generously long wrap. The silver and ponga ferns native to NZ provide habitats for our natural fauna. When you take home Possumdown you're helping to protect that environment. Perfect for travel and doubles as a knee rug or flight blanket.