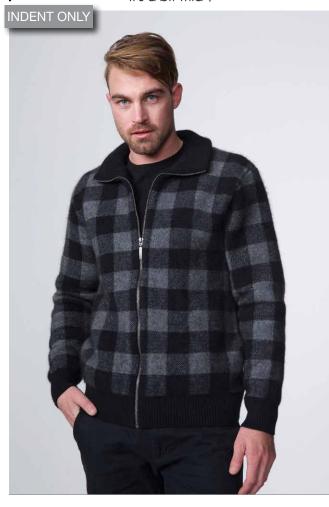

## M945 Bush Check Jacket

S M L XL XXL - Black/Natural, Black/Riverstone

Kiwi country classic. A timeless wardrobe addition for the outdoor man. Great for fishing, hunting or tramping. Double fabric means super warmth and superior dryness.