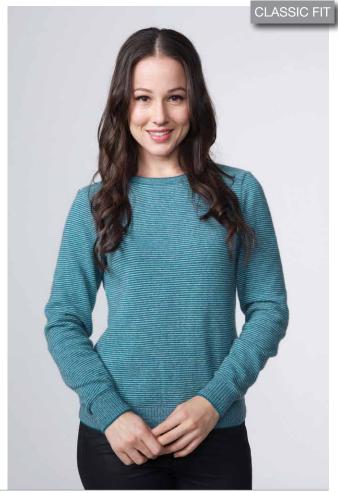

#### W104 Crew Neck Striped Jumper

SMLXL - Aviator/Natural, Black/Natural, Fuchsia/Natural, Teal/White

A casual, easy-to-wear piece perfect over jeans. The subtle stripe adds a touch of class.