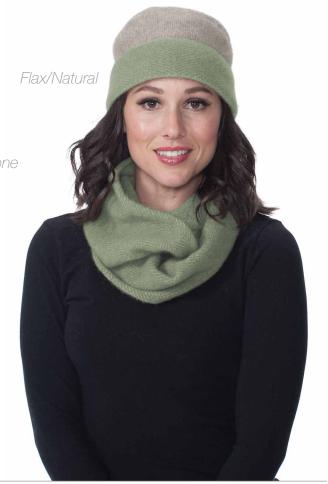

#### A410 Tweed Infinity Scarf A415 Tweed Hat

Flax/Natural, Black/Riverstone

A classy alternative to the traditional beanie and scarf set. The infinity scarf means it will always sit nicely in place. A crowned hat gives more volume and looks balanced on those who otherwise may not wear hats.