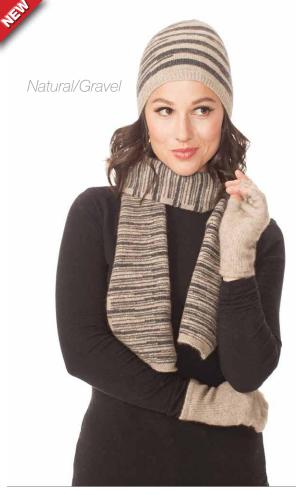

# **A712** Merge Striped Beanie **A716** Merge Striped Scarf

Black/Gravel, Flax/Gravel, Natural/Gravel

The use of a muted colour combination gives an understated grungy feel.

Fuchsia

Teal

Black-Natural