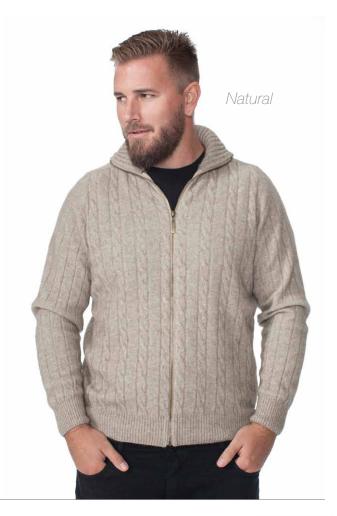

#### M790 Duo Tone 1/4 Zip Jumper

S M L XL XXL - Black/Denim, Denim/Aviator, Riverstone/Natural

Simple but interesting. A great weekend piece for any man.

Natural

Riverstone

#### M674 Wide Cable V Neck Sweater

S M L XL XXL - Aviator, Natural, Riverstone

Timeless styling and perfect for the man who has everything.

M390 Wide Rib Zip Collar Jumper S M L XL XXL - Denim

Every woman's favourite for her man to wear. Suits everyone.

Denim

Natural

Riverstone

M396 Rib Zip Cardigan

S M L XL XXL - Denim, Natural, Riverstone

A classically styled zip through jacket that can be dressed up or dressed down.

Riverstone

**M795** Wide Cable Zip Jacket S M L XL XXL - Natural, Riverstone