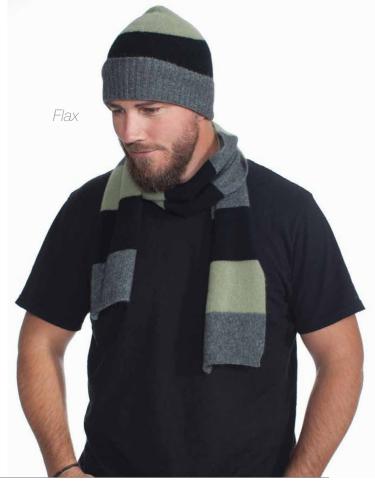

# **A712** Merge Striped Beanie **A716** Merge Striped Scarf

Black/Gravel, Flax/Gravel, Natural/Gravel

The use of a muted colour combination gives an understated grungy feel.

Fuchsia

Teal

Black-Natural