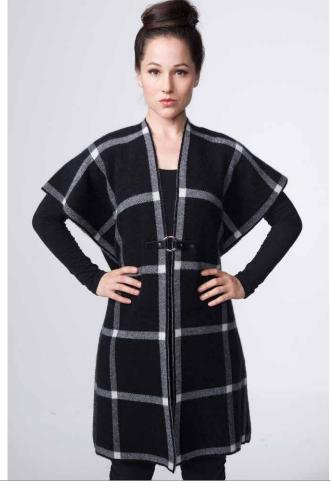

# WOMEN'S

W766 Long Abstract Coat S M L XL XXL - Black/Riverstone

Luxury at its best. Divinely warm with a felted feel. You'll want it to be cold every day of the year. The clever details keep it versatile.