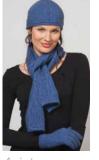

A714 Cable Beanie A715 Cable Button Scarf

Black, Natural, Riverstone

The one-sided turn up on the beanie gives it the versatility to be worn any way around. Fold down over the neck for extra warmth. The button scarf takes the guess work out of knotting it just-so.