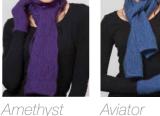

# **W573** Tweed Coat with Fur Collar XS S M L - Black, Natural

Supreme quality, luxurious warmth. This investment piece has a timeless style that will never date.

Amethyst

Aviator

Black

Fuchsia

#### **W729** Long Sleeve Cowl Neck Jumper S M L XL XXL - Amethyst, Aviator, Black, Fuchsia, Teal

The flattering wide cowl suits a bigger bust as well as those who can't wear high necks.

Natural

Flax Fuchsia