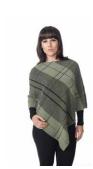

Black

Denim

Flax

Natural

Riverstone

Ruby

Wine

W409 Cable Poncho - One Size Amethyst, Aviator, Black, Denim, Flax, Fuchsia, Natural, Riverstone, Ruby, Teal, Wine

Add a splash of colour to any emsemble. This is a take anywhere, never be without piece. It's large enough for superior warmth but still light. The perfect travel companion.

**Amethyst** 

Aviator

Fuchsia