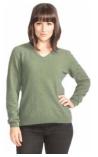

Riverstone

Ruby

W751 Ladies V Neck Jumper

SMLXLXXL

Aviator, Black, Flax, Fuchsia, Natural, Riverstone, Ruby, Teal

You'll wonder how you ever coped without it. A perpetually versatile piece.

*Amethyst* 

**Aviator** 

Black

Fuchsia

Natural

Teal

Classic fine cables for elegant warmth. This piece doubles as weekend or work wear.