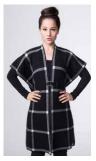

#### W641 Blanket Coat

One Size - Black, Riverstone

Classic, timeless and totally versatile. Throw over anything to dress up.

Abstract

*Aztec* 

Chevron

W753 Chevron Jacket

SMLXLXXL

Abstract, Aztec, Chevron

Possumdown's signature jacket is back. Classic Black with a great collar and cuff detail. Pockets keep it practical and the shape will flatter everyone.