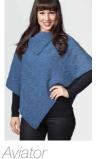

#### **W729** Long Sleeve Cowl Neck Jumper S M L XL XXL - Amethyst, Aviator, Black, Fuchsia, Teal

The flattering wide cowl suits a bigger bust as well as those who can't wear high necks.

Natural

Flax Fuchsia