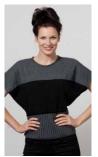

#### W764 Chevron Cropped Jumper

One Size - Black/White, White/Black, White/Fuchsia, White/Natural, White/Teal

Wear these with leggings and boots and your day is going to be fabulous. Layer up with a long line top underneath for a great bodyline.