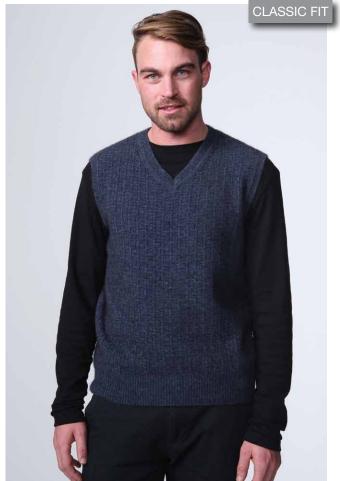

Smart yet warm. A no-brainer.

Aviator

Denim

Riverstone

**M380** Textured Vest S M L XL XXL - Aviator, Denim, Riverstone

A short sleeve version of the textured jumper. Wear it casual with a T shirt or under a suit jacket for style and warmth without bulk.