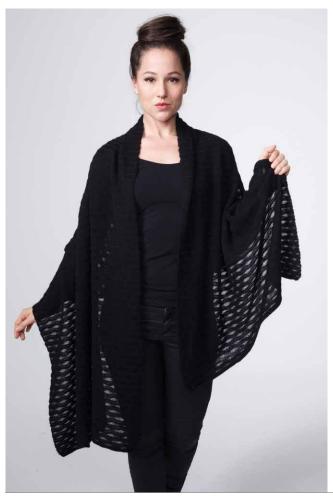

#### W635 Ripple Lace Shawl

One Size - Black, Copper, Ruby, Silver

Endless ways of wearing this piece will make it part of your staple wardrobe. An elegant, timeless piece. Ultra light for travel

Flax

Natural