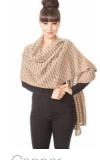

#### W650 Highland Poncho

One Size - Flax, Natural, Riverstone, Ruby, Teal

A twist on our ever popular long poncho. Easy to wear, with great style.

Black

Riverstone