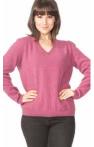

Riverstone

Ruby

W751 Ladies V Neck Jumper

SMLXLXXL

Aviator, Black, Flax, Fuchsia, Natural, Riverstone, Ruby, Teal

You'll wonder how you ever coped without it. A perpetually versatile piece.

*Amethyst* 

**Aviator** 

Black

Fuchsia

Natural

Teal

Classic fine cables for elegant warmth. This piece doubles as weekend or work wear.