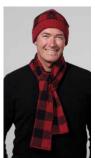

# **A712** Merge Striped Beanie **A716** Merge Striped Scarf

Black/Gravel, Flax/Gravel, Natural/Gravel

The use of a muted colour combination gives an understated grungy feel.

Fuchsia

Teal

Black-Natural