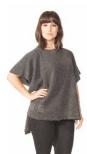

#### W764 Chevron Cropped Jumper

One Size - Black/White, White/Black, White/Fuchsia, White/Natural, White/Teal

Wear these with leggings and boots and your day is going to be fabulous. Layer up with a long line top underneath for a great bodyline.