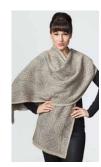

Riverstone

Ruby

W751 Ladies V Neck Jumper

SMLXLXXL

Aviator, Black, Flax, Fuchsia, Natural, Riverstone, Ruby, Teal

You'll wonder how you ever coped without it. A perpetually versatile piece.

*Amethyst* 

**Aviator** 

Black

Fuchsia

Natural

Teal

Classic fine cables for elegant warmth. This piece doubles as weekend or work wear.