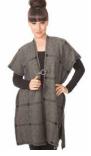

#### W641 Blanket Coat

One Size - Black, Riverstone

Classic, timeless and totally versatile. Throw over anything to dress up.

Abstract

*Aztec* 

Chevron

W753 Chevron Jacket

SMLXLXXL

Abstract, Aztec, Chevron

Possumdown's signature jacket is back. Classic Black with a great collar and cuff detail. Pockets keep it practical and the shape will flatter everyone.