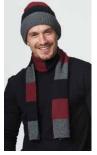

A714 Cable Beanie A715 Cable Button Scarf

Black, Natural, Riverstone

The one-sided turn up on the beanie gives it the versatility to be worn any way around. Fold down over the neck for extra warmth. The button scarf takes the guess work out of knotting it just-so.