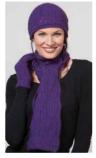

A714 Cable Beanie A715 Cable Button Scarf

Black, Natural, Riverstone

The one-sided turn up on the beanie gives it the versatility to be worn any way around. Fold down over the neck for extra warmth. The button scarf takes the guess work out of knotting it just-so.