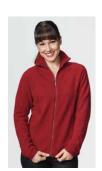

Fuchsia

**W757** Cable V Neck Cardigan S M L XL XXL - Aviator, Black, Fuchsia, Ruby

Timeless, elegant, effortless. Neatly shaped keeping it classically feminine.

Amethyst

Fuchsia

Natural

Riverstone

Ruby