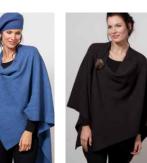

# WOMEN'S

W766 Long Abstract Coat S M L XL XXL - Black/Riverstone

Luxury at its best. Divinely warm with a felted feel. You'll want it to be cold every day of the year. The clever details keep it versatile.

phone: +64 9 273 9669 www.possumdown.co.nz

Black/ Riverstone

Two tone texture gives this blazer a classic vibe. The quirky addition of classy crystal buttons elevate it to a new level. But don't be scared to wear it with your favourite jeans!