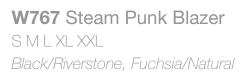

phone: +64 9 273 9669 www.possumdown.co.nz

Black/ Riverstone

Two tone texture gives this blazer a classic vibe. The quirky addition of classy crystal buttons elevate it to a new level. But don't be scared to wear it with your favourite jeans!