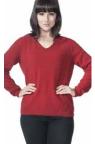

Riverstone

Ruby

W751 Ladies V Neck Jumper

SMLXLXXL

Aviator, Black, Flax, Fuchsia, Natural, Riverstone, Ruby, Teal

You'll wonder how you ever coped without it. A perpetually versatile piece.

*Amethyst* 

**Aviator** 

Black

Fuchsia

Natural

Teal

Classic fine cables for elegant warmth. This piece doubles as weekend or work wear.