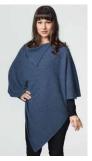

Black

Denim

Flax

Natural

Riverstone

Ruby

Wine

W409 Cable Poncho - One Size Amethyst, Aviator, Black, Denim, Flax, Fuchsia, Natural, Riverstone, Ruby, Teal, Wine

Add a splash of colour to any emsemble. This is a take anywhere, never be without piece. It's large enough for superior warmth but still light. The perfect travel companion.

**Amethyst** 

Aviator

Fuchsia