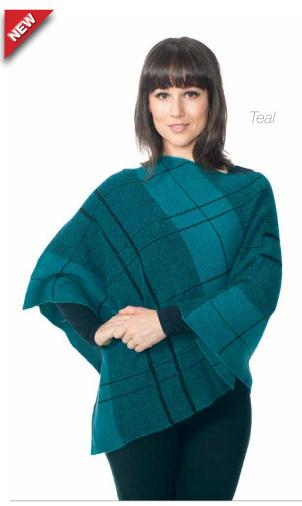

Black

Denim

Flax

Natural

Riverstone

Ruby

Wine

W409 Cable Poncho - One Size Amethyst, Aviator, Black, Denim, Flax, Fuchsia, Natural, Riverstone, Ruby, Teal, Wine

Add a splash of colour to any emsemble. This is a take anywhere, never be without piece. It's large enough for superior warmth but still light. The perfect travel companion.

**Amethyst** 

Aviator

Fuchsia