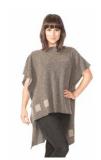

#### W764 Chevron Cropped Jumper

One Size - Black/White, White/Black, White/Fuchsia, White/Natural, White/Teal

Wear these with leggings and boots and your day is going to be fabulous. Layer up with a long line top underneath for a great bodyline.