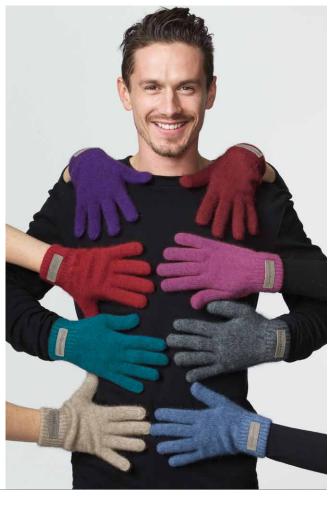

#### **A202** Glove with Leather Patch

Amethyst, Aviator, Black, Flax, Fuchsia, Natural, Riverstone, Ruby, Teal, Wine

#### A313 Plain Glove

Amethyst, Aviator, Black, Flax, Fuchsia, Natural, Riverstone, Ruby, Teal, Wine

Nothing says Down Under like the Possumdown logo. Possumdown gloves are so much warmer than merino alone. Try for yourself.

Black Aviator

Flax

Fuchsia

Natural

Our old favourites will become yours. Superior warmth makes accessorising easy.

Teal