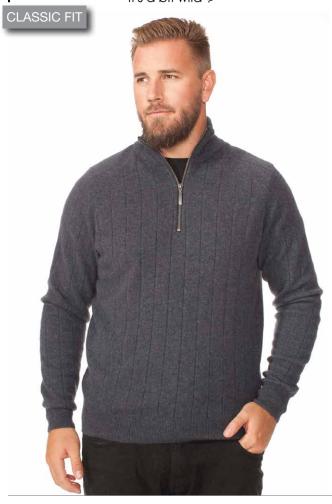

#### M674 Wide Cable V Neck Sweater

S M L XL XXL - Aviator, Natural, Riverstone

Timeless styling and perfect for the man who has everything.

M390 Wide Rib Zip Collar Jumper S M L XL XXL - Denim

Every woman's favourite for her man to wear. Suits everyone.

Denim

Natural

Riverstone

M396 Rib Zip Cardigan

S M L XL XXL - Denim, Natural, Riverstone

A classically styled zip through jacket that can be dressed up or dressed down.

Riverstone

**M795** Wide Cable Zip Jacket S M L XL XXL - Natural, Riverstone