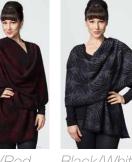

#### W764 Chevron Cropped Jumper

One Size - Black/White, White/Black, White/Fuchsia, White/Natural, White/Teal

Wear these with leggings and boots and your day is going to be fabulous. Layer up with a long line top underneath for a great bodyline.