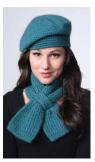

#### A239 Beret

Amethyst, Aviator, Black, Fuchsia, Natural, Riverstone, Ruby, Teal

Say au revoir to the cold and hello to style. Of all the hat styles, berets suit most.

A714 Cable Beanie A715 Cable Button Scarf

Black, Natural, Riverstone

The one-sided turn up on the beanie gives it the versatility to be worn any way around. Fold down over the neck for extra warmth. The button scarf takes the guess work out of knotting it just-so.