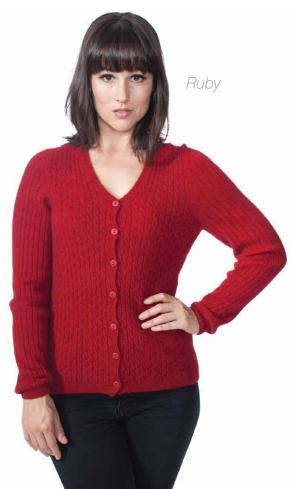

Riverstone

Ruby

W751 Ladies V Neck Jumper

SMLXLXXL

Aviator, Black, Flax, Fuchsia, Natural, Riverstone, Ruby, Teal

You'll wonder how you ever coped without it. A perpetually versatile piece.

*Amethyst* 

**Aviator** 