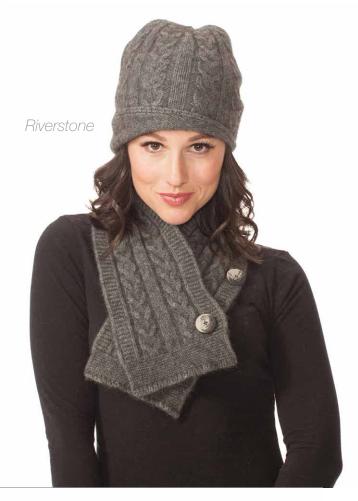

A714 Cable Beanie A715 Cable Button Scarf

Black, Natural, Riverstone

The one-sided turn up on the beanie gives it the versatility to be worn any way around. Fold down over the neck for extra warmth. The button scarf takes the guess work out of knotting it just-so.