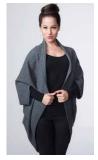

Abstract, Aztec, Chevron

Possumdown's signature jacket is back. Classic Black with a great collar and cuff detail. Pockets keep it practical and the shape will flatter everyone.