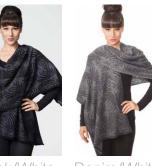

#### **W729** Long Sleeve Cowl Neck Jumper S M L XL XXL - Amethyst, Aviator, Black, Fuchsia, Teal

The flattering wide cowl suits a bigger bust as well as those who can't wear high necks.

Natural

Flax Fuchsia