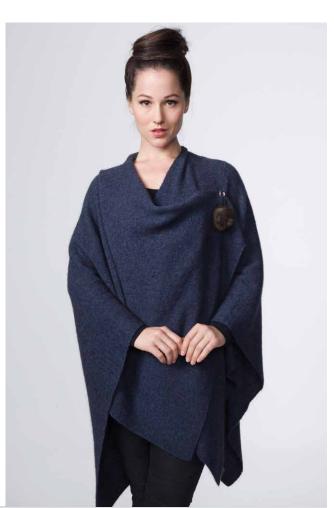

#### W641 Blanket Coat

One Size - Black, Riverstone

Classic, timeless and totally versatile. Throw over anything to dress up.

Abstract

*Aztec* 

Chevron

W753 Chevron Jacket

SMLXLXXL