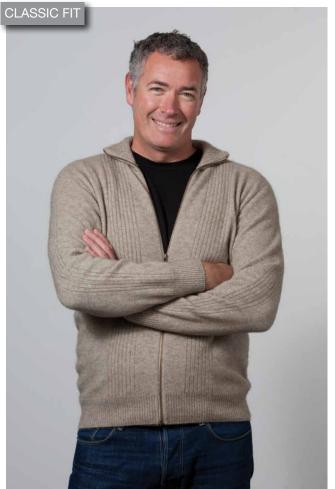

Denim

Natural

Riverstone

M396 Rib Zip Cardigan

S M L XL XXL - Denim, Natural, Riverstone

A classically styled zip through jacket that can be dressed up or dressed down.

Riverstone

**M795** Wide Cable Zip Jacket S M L XL XXL - Natural, Riverstone