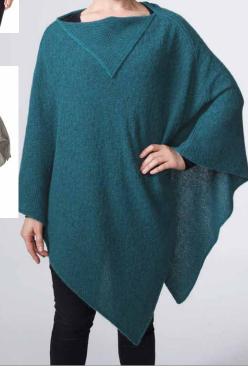

Black

Denim

Flax

Natural

Riverstone

Ruby

Wine

W409 Cable Poncho - One Size Amethyst, Aviator, Black, Denim, Flax, Fuchsia, Natural, Riverstone, Ruby, Teal, Wine

Add a splash of colour to any emsemble. This is a take anywhere, never be without piece. It's large enough for superior warmth but still light. The perfect travel companion.

**Amethyst** 

Aviator

Fuchsia