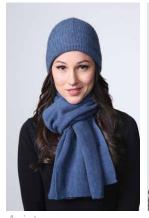

# **A712** Merge Striped Beanie **A716** Merge Striped Scarf

Black/Gravel, Flax/Gravel, Natural/Gravel

The use of a muted colour combination gives an understated grungy feel.

Fuchsia

Teal

Black-Natural