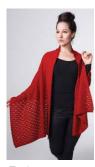

## women's wear

Black/Red

Black/White

Denim/White

Natural/Black

W417 Fern Wrap One Size Black/Red, Black/White, Denim/White, Natural/Black, Natural/White, Flax/White

The delicate fern pattern adds finesse to this generously long wrap. The silver and ponga ferns native to NZ provide habitats for our natural fauna. When you take home Possumdown you're helping to protect that environment. Perfect for travel and doubles as a knee rug or flight blanket.