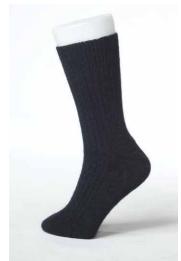

A500 Bushman's Friend

**A230** Cabin Mate Sock SMLXL - Black, Denim, Natural, Ruby Toasty toes all week long. Thin enough to wear with dress shoes.

**A311** Lifestyle Sock S M L XL - Black, Natural Once they're on you'll never want to take them off. So easy to wash and wear.