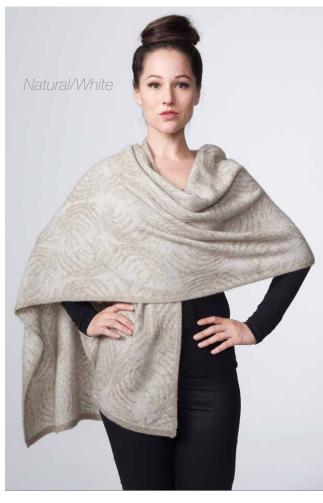

## women's wear

Black/Red

Black/White

Denim/White

Natural/Black

W417 Fern Wrap One Size Black/Red, Black/White, Denim/White, Natural/Black, Natural/White, Flax/White

The delicate fern pattern adds finesse to this generously long wrap. The silver and ponga ferns native to NZ provide habitats for our natural fauna. When you take home Possumdown you're helping to protect that environment. Perfect for travel and doubles as a knee rug or flight blanket.