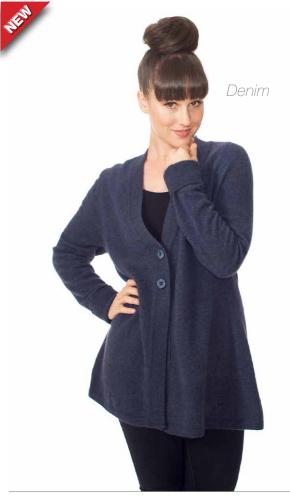

## women's wear

Black

Natural

Riverstone

Ruby

**W765** New Hour Glass Cardigan S M L XL XXL - Black, Denim, Natural, Riverstone, Ruby

A contemporary version of an old favourite. Classically styled, this garment is very flattering on.