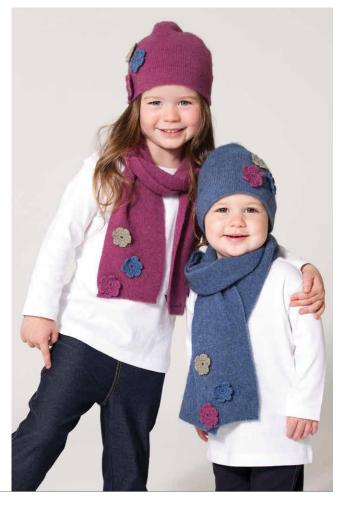

**A500** Bushman's Friend Sock SMLXL - Denim, Riverstone Thick and robust. Heavy duty warmth for the adventurous. One pair is never enough.

**K343** Flower Scarf **K346** Flower Beanie

Aviator, Fuchsia

Unsurpassed cuteness. Grandma's hand crocheted Possumdown flowers adorn this adorable beanie and scarf set.

Aviator

Aviator, Fuchsia

Cuddly cuteness!! Strategically sized to carry through as she grows.